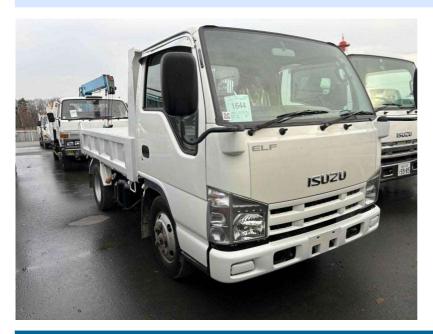

## 2007 Isuzu Elf 3T Tipper \*\*Car Licence\*\*

Truck - Tip Truck

Odometer

158,000 km

Engine

3000 cc

Fuel Type

Diesel

Transmission

## Features / Comments

\*\*ARRIVING SOON - PLEASE CONTACT US TO SECURE PRE-ARRIVAL\*\*

3000kg Tipper, Car Licence - Desirable Model - Very Tidy Truck

We Are Light Commercial Specialists - Our Trucks Are Sold Ready To Work!