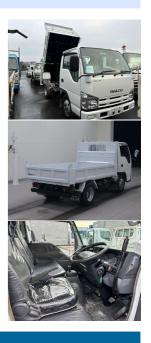

## 2007 Isuzu Elf 3T Tipper \*\*Car Licence\*\*

Truck - Tip Truck

Odometer

158,000 km

Engine

3000 cc

Fuel Type

Diesel

Transmission

## Features / Comments

\*\*ARRIVING SOON - PLEASE CONTACT US TO SECURE PRE-ARRIVAL\*\*

3000kg Tipper, Car Licence - Desirable Model - Very Tidy Truck

We Are Light Commercial Specialists - Our Trucks Are Sold Ready To Work!